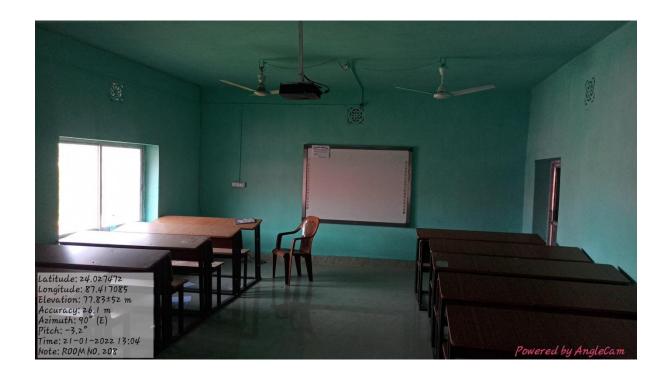

# 4.1.3 Consolidated document showing number of class rooms and seminar halls with ICT facilities.

| Room No. | Floor        | Class Rooms/Seminar Halls Class Room |  |
|----------|--------------|--------------------------------------|--|
| 115      | Ground Floor |                                      |  |
| 201      | First Floor  | Class Room                           |  |
| 207      | First Floor  | Seminar Hall                         |  |
| 208      | First Floor  | Class Room                           |  |
| To       | tal          | 4                                    |  |

#### Room No. 208