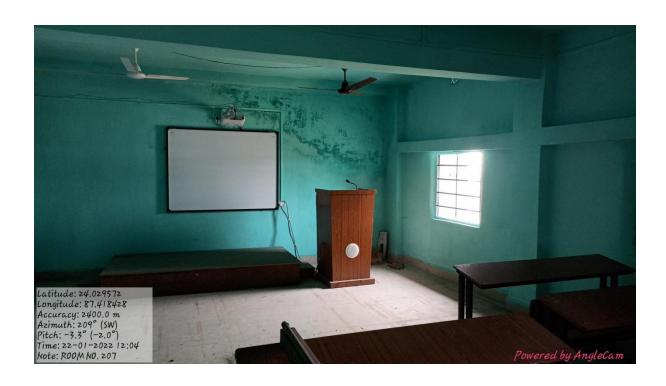

# 4.1.3 Consolidated document showing number of class rooms and seminar halls with ICT facilities.

| Room No. | Floor        | Class Rooms/Seminar Halls Class Room |  |
|----------|--------------|--------------------------------------|--|
| 115      | Ground Floor |                                      |  |
| 201      | First Floor  | Class Room                           |  |
| 207      | First Floor  | Seminar Hall                         |  |
| 208      | First Floor  | Class Room                           |  |
| To       | tal          | 4                                    |  |

#### Room No. 207