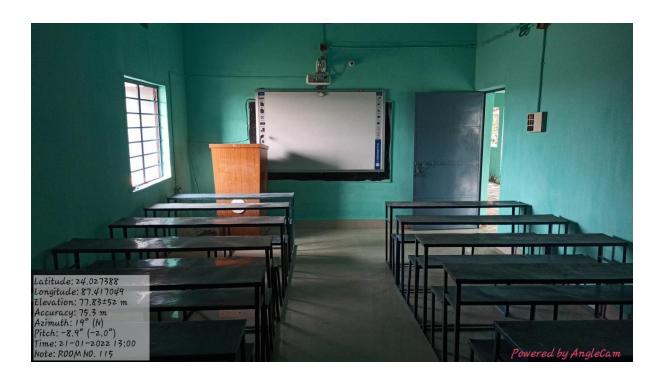

# 4.1.3 Consolidated document showing number of class rooms and seminar halls with ICT facilities.

| Room No. | Floor        | Class Rooms/Seminar Halls Class Room |  |
|----------|--------------|--------------------------------------|--|
| 115      | Ground Floor |                                      |  |
| 201      | First Floor  | Class Room                           |  |
| 207      | First Floor  | Seminar Hall                         |  |
| 208      | First Floor  | Class Room                           |  |
| To       | tal          | 4                                    |  |

#### Room No. 115

Room No. 201