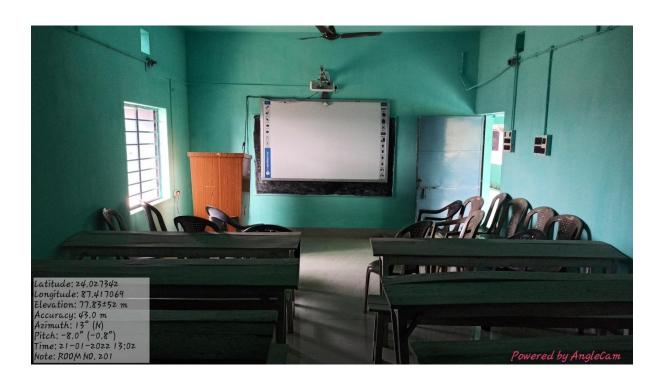

# 4.1.3 Consolidated document showing number of class rooms and seminar halls with ICT facilities.

| Room No. | Floor        | Class Rooms/Seminar Halls Class Room |  |
|----------|--------------|--------------------------------------|--|
| 115      | Ground Floor |                                      |  |
| 201      | First Floor  | Class Room                           |  |
| 207      | First Floor  | Seminar Hall                         |  |
| 208      | First Floor  | Class Room                           |  |
| To       | tal          | 4                                    |  |

#### Room No. 115

Room No. 201