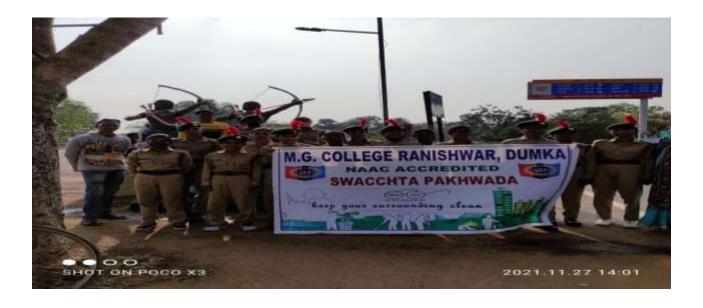

#### **Swachhta Programme**

Date: 17-08-2020

Number of Participants: 20

Swachhata Programme was organised by NSS Unit of Mayurakshi Gramin College Ranishwar. The main objective of this programme was to create awareness among the students regarding Cleanliness and its benefits.