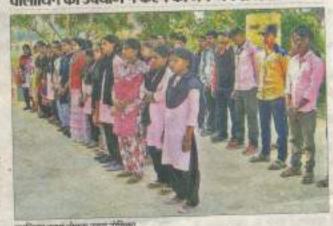

#### **Mahila Diwas Celebration**

Date: 03-03-2021 to 08-03-2021 Number of Participants: 105

March 8 is International Women Day. It is a Global to recognize and celebrate womens and girls' social, economic cultural and political achievement. It is also time to raise awareness of the progress made toward achieving gender equality and the work remaining to be done.

The International Women's Day was celebrated at Mayurakshi Gramin College Ranishwar with coordination of NSS and NCC. The purpose of celebrating Women's Day was to raise awareness about the status and dignity of women among the students.