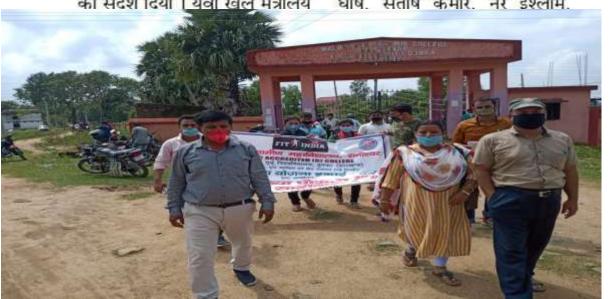

# फिट इंडिया फ्रीडम रन का प्राचार्य ने किया शुभारंभ

#### संवाददाता

रानीश्वर । मयूराक्षी ग्रामीण महाविद्यालय रानीश्वर मे गुरुबार को राष्ट्रीय सेवा योजना इकाई तीन की ओर से आजादी की अमृत महोत्सव पर फिट इंडिया फीडम रन के तहत प्राचार्य डॉ अब्दुल रईस खान ने हरी इंडी दिखाकर रन का शुभारम्भ किया। जिसमें महाविद्यालय के शिछक एवं कर्मचारी साथ ही सभी छात्र छात्राओं ने रन मे बढ़ चढ़कर हिस्सा लिया, प्राचार्य डॉ अब्दुल रईस खान ने सभी बच्चों को अपने स्वास्थ्य के प्रति जागरूकता लाने का संदेश दिया। यवा खेल मंत्रालय पर इकाई तीन की कार्यक्रम पदाधिकारी सह दुमका नोडल पदाधिकारी डॉ रूपम कुमारी ने सभी बच्चों को फिटनेस के प्रति जागरूक किया उन्होंने कहा की स्वयंसेवक, छात्र, छात्राएं, स्वयं फिट रहकर अपने आसपास के लोगों को भी फिट रखने का प्रयास करें,प्राध्यापक डॉ हिमांशु कुमार सिंह, प्रोफेसर आबिद राजा स्वयं दौड़कर भी बच्चों का उत्साह बढ़ाया इस अवसर पर सभी छात्र छात्राओं कृष्णा कुमार शर्मा, फ्लोरेंसिया, ताहिरा खातून, कौशिक घोष, संतोष कमार, नर ईश्लाम,