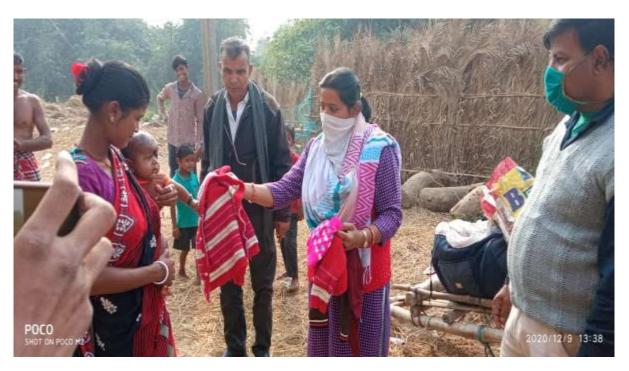

#### **Cloth Distribution**

Date: 09-12-2020

Number of Participants: 25

NSS Unit 1 and 3 of Mayurakshi Gramin College Ranishwar distributed cloth in adopted

village.