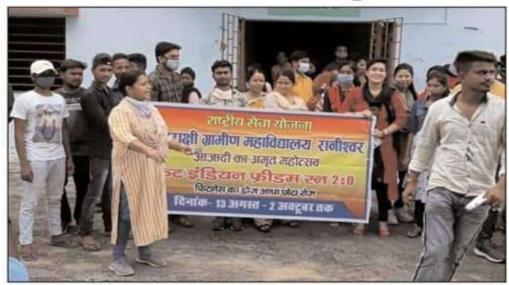

# फिट इंडिया फ्रीडम रन का प्राचार्य ने किया शुभारंभ

#### संवाददाता

रानीश्वर । मयूराक्षी ग्रामीण महाविद्यालय रानीश्वर मे गुरुबार को राष्ट्रीय सेवा योजना इकाई तीन की ओर से आजादी की अमृत महोत्सव पर फिट इंडिया फीडम रन के तहत प्राचार्य डॉ अब्दुल रईस खान ने हरी इंडी दिखाकर रन का शुभारम्भ किया। जिसमें महाविद्यालय के शिछक एवं कर्मचारी साथ ही सभी छात्र छात्राओं ने रन मे बढ़ चढ़कर हिस्सा लिया, प्राचार्य डॉ अब्दुल रईस खान ने सभी बच्चों को अपने स्वास्थ्य के प्रति जागरूकता लाने का संदेश दिया। यवा खेल मंत्रालय पर इकाई तीन की कार्यक्रम पदाधिकारी सह दुमका नोडल पदाधिकारी डॉ रूपम कुमारी ने सभी बच्चों को फिटनेस के प्रति जागरूक किया उन्होंने कहा की स्वयंसेवक, छात्र, छात्राएं, स्वयं फिट रहकर अपने आसपास के लोगों को भी फिट रखने का प्रयास करें,प्राध्यापक डॉ हिमांशु कुमार सिंह, प्रोफेसर आबिद राजा स्वयं दौड़कर भी बच्चों का उत्साह बढ़ाया इस अवसर पर सभी छात्र छात्राओं कृष्णा कुमार शर्मा, फ्लोरेंसिया, ताहिरा खातून, कौशिक घोष, संतोष कमार, नर ईश्लाम,