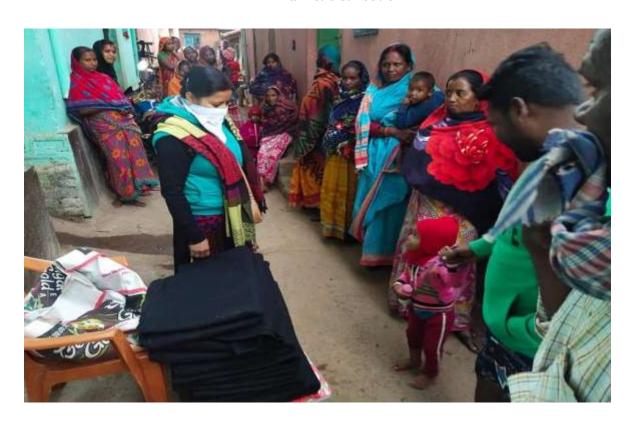

#### **Cloth Distribution**

Date: 09-12-2020

Number of Participants: 25

NSS Unit 1 and 3 of Mayurakshi Gramin College Ranishwar distributed cloth in adopted

village.