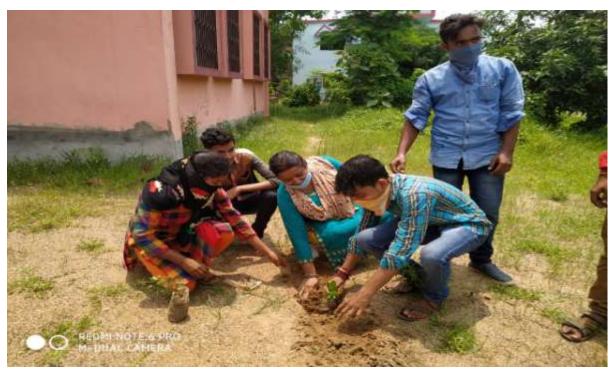

#### **Tree Plantation**

Date: 05-06-2021

Number of Participants: 60

When you plant a tree you don't just plant a sapling but hope. The aim behind planting a tree is to make people is to make people aware of the importance and help them realize the value of the tree. Trees are essentially the live stock of human kind and other living organisms. They have unconditionally provided us food, oxygen and many other necessities for human sustainability such as shelter medicine, tool and many more. With such rich value and importance, trees still do get treated properly. They are cut down, eliminating any kind of life around the area. However with each passing day the relevance and importance of planting trees have only increased so on the occasion tree plantation day we have decide to plant a tree every year with a Motto "plant one each one"

NSS Unit 1, 2 and 3 of Mayurakshi Gramin College Ranishwar celebrated World Environment Day in college campus to create awareness regarding climate change and its adverse effect on us.