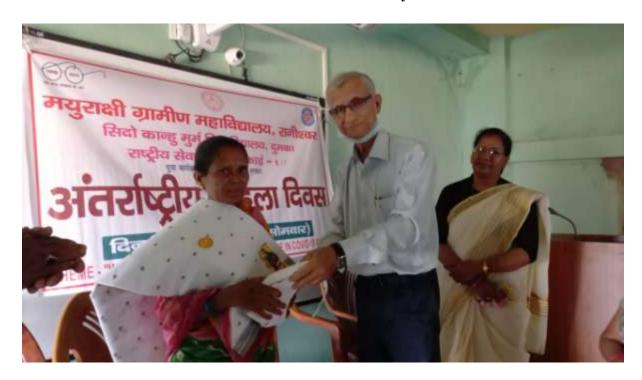

#### **Mahila Diwas Celebration**

Date: 03-03-2021 to 08-03-2021 Number of Participants: 105

March 8 is International Women Day. It is a Global to recognize and celebrate womens and girls' social, economic cultural and political achievement. It is also time to raise awareness of the progress made toward achieving gender equality and the work remaining to be done.

The International Women's Day was celebrated at Mayurakshi Gramin College Ranishwar with coordination of NSS and NCC. The purpose of celebrating Women's Day was to raise awareness about the status and dignity of women among the students.